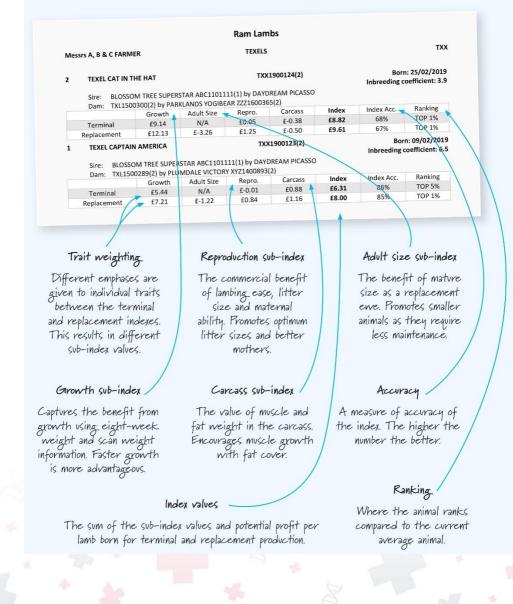

texelplus indexes have been updated, making them simpler to use and understand.

### In simple terms: higher value = higher profit per lamb

The texelplus economic indexes support the breed's development with an increased focus on commercial traits and profitability. The **TERMINAL** and **REPLACEMENT INDEXES** reflect the breed's influence on industry. Both are presented as the potential extra profit per lamb born in a commercial setting, compared to the population average.

| Index                                                                  | Average | Top 25% | Top 10% | Top 5% | Top 1% |
|------------------------------------------------------------------------|---------|---------|---------|--------|--------|
| <b>Terminal</b><br>Expected change in profit per<br>terminal lamb born | £4.03   | £5.13   | £6.12   | £6.71  | £7.81  |
| Replacement<br>Expected change in profit per<br>replacement lamb born  | £4.23   | £5.37   | £6.40   | £7.01  | £8.17  |

The **TERMINAL INDEX** supports increased profitability through improving prime lambs and is weighted strongly for meat production. The **REPLACEMENT INDEX** includes additional maternal traits to optimise production of female replacements.

Commercial producers solely producing prime lambs should use the **TERMINAL INDEX** to inform their selection; however, those retaining female replacements should use the **REPLACEMENT INDEX**.

Sub-indexes underpin the indexes to provide more information on the relative values of growth, carcass quality, reproduction, and adult size.

#### An example

High ranking rams deliver over £6.00 per lamb more than lower-ranking rams. Over a ram's working lifetime, this is easily worth an extra £1,500 per ram; generated through shorter finish times and improved carcass quality.

## Understanding texelplus indexes in catalogues

Further information on texelplus services and help on understanding breeding values and indexes is available at https://texel.uk/texelplus/